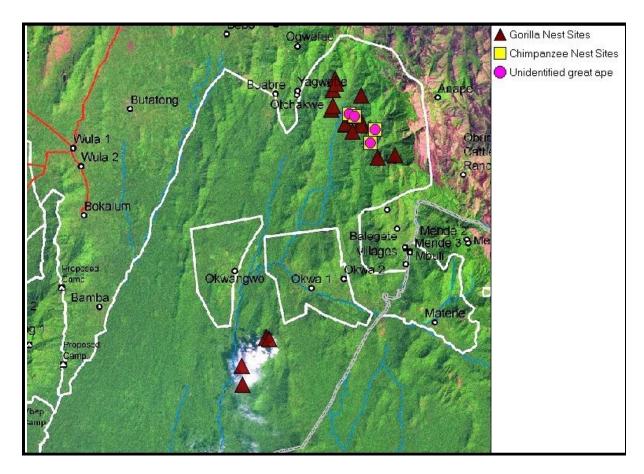

# **Great Apes**

There were no great ape sightings during this period. A total of 37 great ape nest sites were recorded during this period. 20 of these were identified as gorilla nest sites and 12 as chimpanzee nest sites. 5 nest sites which were at an advanced stage of decomposition and could not be classified as gorilla or chimpanzee nest sites were recorded as unidentified great ape nest sites (Table 2). The locations of all great ape nest sites recorded during this period are shown in Figure 2 below.