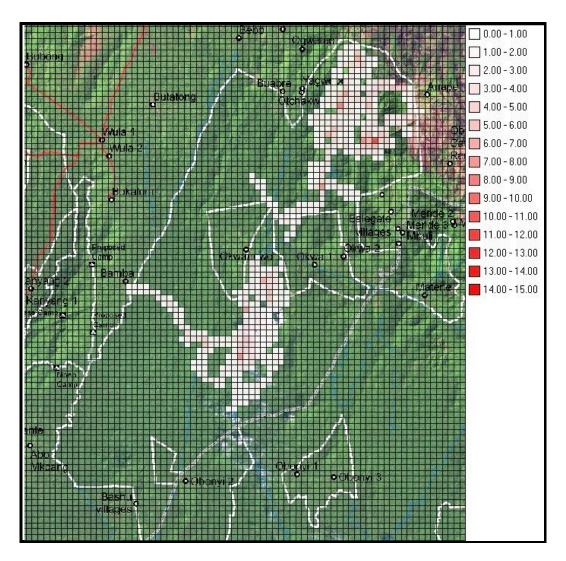

## Patrol effort

Twelve patrols were completed during the period January-March, 2015 (Table 1). 96 patrol days were accomplished. A distance of 697 kilometers was covered in 719 hours (details in Appendix 1). Patrol team composition and the areas patrolled are shown in Appendix 2 and Figure 1 respectively.

*Figure 1:* Map of areas covered (April-June 2015). Grids with brighter red color or + sign represent areas with greater patrol effort.