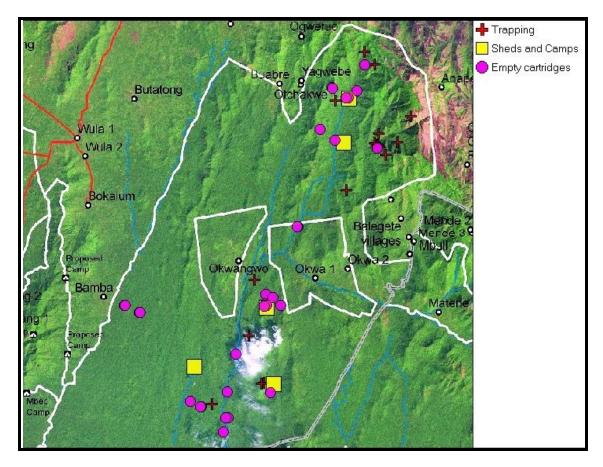

# **Summary**

Twelve patrols (4 per month) were completed in 96 patrol days during the period April-June, 2015 covering a total distance of 697kilometers in 719 hours. Two patrol teams comprising six Cross River National Park rangers each and a WCS staff patrolled different areas simultaneously. Hunting and other human activities recorded during this period include 8 hunting camps (dismantled), 18 wire snares and 31 spent cartridges removed. There were no great ape sightings during this period. A total of 37 great ape nest sites were recorded. 20 of these were identified as gorilla nest sites, 12 were identified as chimpanzee nest sites, and 5were recorded as unidentified great ape nest sites. Signs of other animal species were also observed in the areas patrolled, although the encounter rates were generally low.